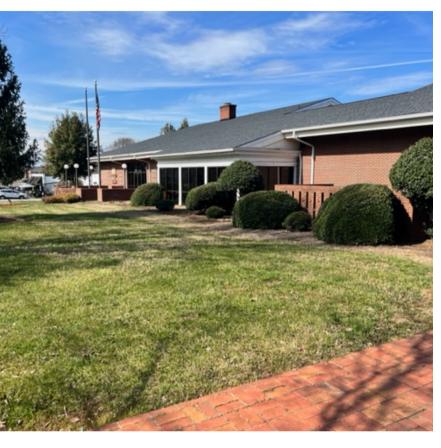

## BROYHILL

The Annex - East • 1350 Sq Ft

Natural Light • Exposed Brick • High Ceilings • Kitchenette

FOR LEASE: \$2812 / Month

л Х Ш Z Z

Ш Т Н

With ample natural light, vaulted ceilings, and exposed brick this property effortlessly creates the perfect backdrop to any work space. Tenants can enjoy the 5 acre campus, which includes a garden courtyard, breakrooms/kitchenettes, along with on site professional staff.

The Broyhill is a more than a building. Its hallways speak of charm and character. It's truly a one-of-a-kind place packed of history and bustling with business. Our executive office rentals in Clemmons, NC are conveniently located only minutes away from Downtown Winston-Salem. We offer rentals for our Executive Office Suites, key man Office Suites, and Small Conference Rooms for private meetings.