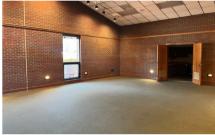

## BROYHILL

The Annex - East • 1350 Sq Ft

Natural Light • Exposed Brick • High Ceilings • Kitchenette

FOR LEASE: \$2812 / Month

л Х Ш Z Z

Ш Т Н

With ample natural light, vaulted ceilings, and exposed brick this property effortlessly creates the perfect backdrop to any work space. Tenants can enjoy the 5 acre campus, which includes a garden courtyard, breakrooms/kitchenettes, along with on site professional staff.

## **AMENITIES INCLUDE:**

- **Utilities Included**
- Supportive Onsite Staff
- **Dedicated Conference Rooms**
- Copy/Scan/Fax/Document Shred
- High Visible Signage
- Ample Parking and Well-lit Parking Lot Kitchenettes and Common Areas
- Security Access and Video Surveillance
- Large Windows and Abundant Sunlight
- **Charming Courtyard Patio**
- **Event Center**
- Professional Cleaning and Landscaping