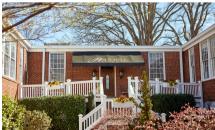

## BROYHILL

The Annex - East • 1350 Sq Ft

Natural Light • Exposed Brick • High Ceilings • Kitchenette

FOR LEASE: \$2812 / Month

л Х Ш Z Z

Ш Т Н

With ample natural light, vaulted ceilings, and exposed brick this property effortlessly creates the perfect backdrop to any work space. Tenants can enjoy the 5 acre campus, which includes a garden courtyard, breakrooms/kitchenettes, along with on site professional staff.