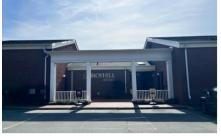

## BROYHILL

The Annex - East • 1350 Sq Ft

Natural Light • Exposed Brick • High Ceilings • Kitchenette

FOR LEASE: \$2812 / Month

л Х Ш Z Z

Ш Т Н

With ample natural light, vaulted ceilings, and exposed brick this property effortlessly creates the perfect backdrop to any work space. Tenants can enjoy the 5 acre campus, which includes a garden courtyard, breakrooms/kitchenettes, along with on site professional staff.